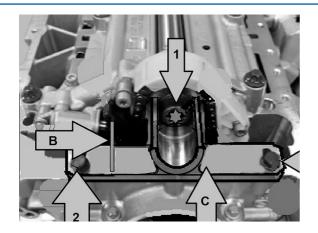

## **Balance Shaft & Oil Pump Alignment Kit - BMW N20**

Oil pump remover/installer set for various BMW models, including; 1 series, 2 series, 3 series, 4 series, 5 Series.

## **Additional Information**

- Applications: BMW 1 Series (2012-2016), 2 Series (2014-2016), 3 Series (2012-2016), 4 Series (2013-2016), 5 Series (2010-2016), X1 (2011-2015), X3 (2011-2017), X4 (2014-2018), X5 (2015-2018) & Z4 (2011-2017).
- Engine codes: N20 & N26 1.6L/2.0L petrol engines.
- Equivalent to OEM 2 212 825, 2 318 117, 11 4 120.
- Use in accordance with OEM instructions.
- For Engine Timing Tool Kit use Laser Part No. 6173.