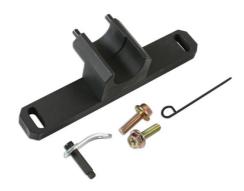

## **Balance Shaft & Oil Pump Alignment Kit - BMW N20**

Oil pump remover/installer set for various BMW models, including; 1 series, 2 series, 3 series, 4 series, 5 Series.

## **Additional Information**

- Applications: BMW 1 Series (2012-2016), 2 Series (2014-2016), 3 Series (2012-2016), 4 Series (2013-2016), 5 Series (2010-2016), X1 (2011-2015), X3 (2011-2017), X4 (2014-2018), X5 (2015-2018) & Z4 (2011-2017).
- Engine codes: N20 & N26 1.6L/2.0L petrol engines.
- Equivalent to OEM 2 212 825, 2 318 117, 11 4 120.
- Use in accordance with OEM instructions.
- For Engine Timing Tool Kit use Laser Part No. 6173.